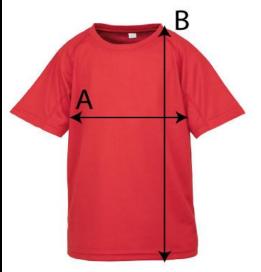

## Measures in Cms

| Measures in Chis                  |                                                                 |             |            |            |             |         |
|-----------------------------------|-----------------------------------------------------------------|-------------|------------|------------|-------------|---------|
| TO FIT<br>APPROX<br>CHEST<br>SIZE | SIZE                                                            | XS<br>3/4yr | S<br>5/6yr | M<br>7/8yr | L<br>9/11yr | TOL +/- |
|                                   | Height cm                                                       | 98/104      | 110/116    | 122/128    | 134/146     |         |
|                                   | Chest cm                                                        | 56/58       | 61/63      | 64/67      | 69/76       |         |
| A                                 | CHEST AT<br>UNDERARM - MAKE<br>SURE GARMENT LAYS<br>FLAT/SMOOTH | 32.0        | 36.0       | 40.0       | 42.0        | 1.0     |
| В                                 | FRONT LENGTH<br>FROM SIDE NECK                                  | 46.0        | 50.0       | 56.0       | 61.0        | 1.0     |
| С                                 | SLEEVE LENGTH<br>TAKEN FROM SIDE<br>NECK SEAM                   | 22.0        | 24.0       | 26.0       | 28.0        | 1.0     |