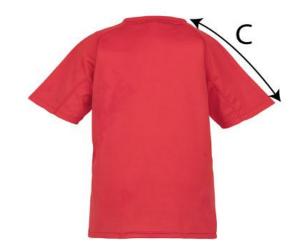

## Measures in Cms

| Measures in Chis                  |                                                                 |             |            |            |             |         |
|-----------------------------------|-----------------------------------------------------------------|-------------|------------|------------|-------------|---------|
| TO FIT<br>APPROX<br>CHEST<br>SIZE | SIZE                                                            | XS<br>3/4yr | S<br>5/6yr | M<br>7/8yr | L<br>9/11yr | TOL +/- |
|                                   | Height cm                                                       | 98/104      | 110/116    | 122/128    | 134/146     |         |
|                                   | Chest cm                                                        | 56/58       | 61/63      | 64/67      | 69/76       |         |
| A                                 | CHEST AT<br>UNDERARM - MAKE<br>SURE GARMENT LAYS<br>FLAT/SMOOTH | 32.0        | 36.0       | 40.0       | 42.0        | 1.0     |
| В                                 | FRONT LENGTH<br>FROM SIDE NECK                                  | 46.0        | 50.0       | 56.0       | 61.0        | 1.0     |
| С                                 | SLEEVE LENGTH<br>TAKEN FROM SIDE<br>NECK SEAM                   | 22.0        | 24.0       | 26.0       | 28.0        | 1.0     |