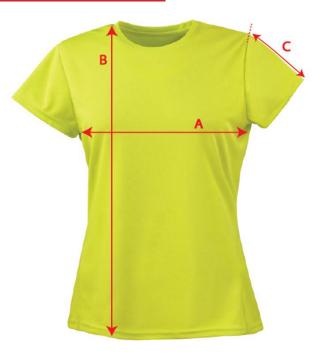

## S253F - WOMENS QUICK DRY PERFORMANCE SHORT SLEEVE T-SHIRT

## Measures in Cms

| Measures III Citis                |                                                              |      |      |      |      |      |            |
|-----------------------------------|--------------------------------------------------------------|------|------|------|------|------|------------|
| TO FIT<br>APPROX<br>CHEST<br>SIZE | SIZE                                                         | XS   | S    | М    | L    | XL   | TOL<br>+/- |
|                                   | UK                                                           | 8    | 10   | 12   | 14   | 16   |            |
|                                   | EURO                                                         | 34   | 36   | 38   | 40   | 42   |            |
| А                                 | 1/2 CHEST MEASURE<br>2CM BELOW ARMHOLE -<br>LAY TOP OUT FLAT | 44.0 | 46.0 | 48.0 | 50.0 | 52.0 | 1.0        |
| В                                 | FRONT LENGTH FROM<br>SIDE NECK TO HEM                        | 63.0 | 64.5 | 66.0 | 67.5 | 69.0 | 1.0        |
| С                                 | SLEEVE LENGTH TAKEN<br>FROM SHOULDER<br>SEAM                 | 13.0 | 13.5 | 14.0 | 14.5 | 15.0 | 1.0        |